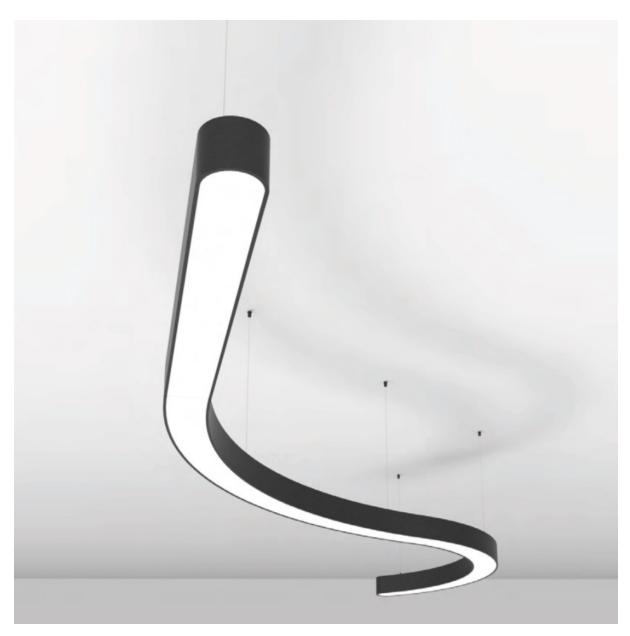

Notice to the Contractor to balance the weight distribution of the profiles during Installation

The position of the driver should be on alternate sides when connecting two straight profiles

MA - 0626 -1