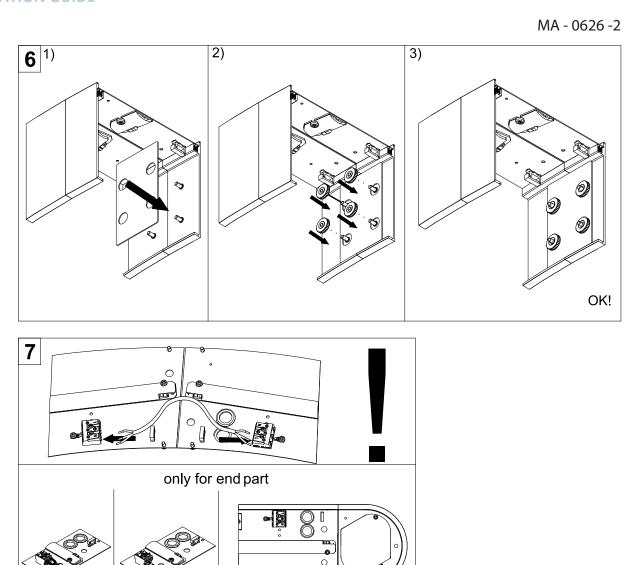

Notice to the Contractor to balance the weight distribution of the profiles during Installation

The position of the driver should be on alternate sides when connecting two straight profiles

MA - 0626 -1