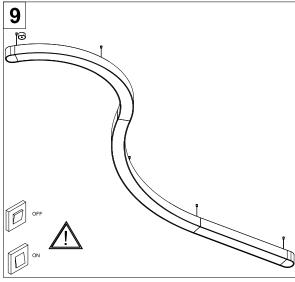

Notice to the Contractor to balance the weight distribution of the profiles during Installation

The position of the driver should be on alternate sides when connecting two straight profiles

MA - 0626 -1