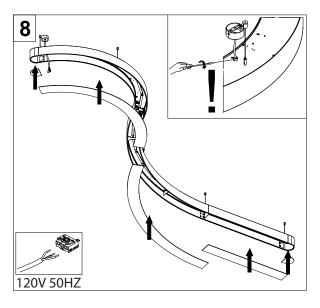

Notice to the Contractor to balance the weight distribution of the profiles during Installation

The position of the driver should be on alternate sides when connecting two straight profiles

MA - 0626 -1