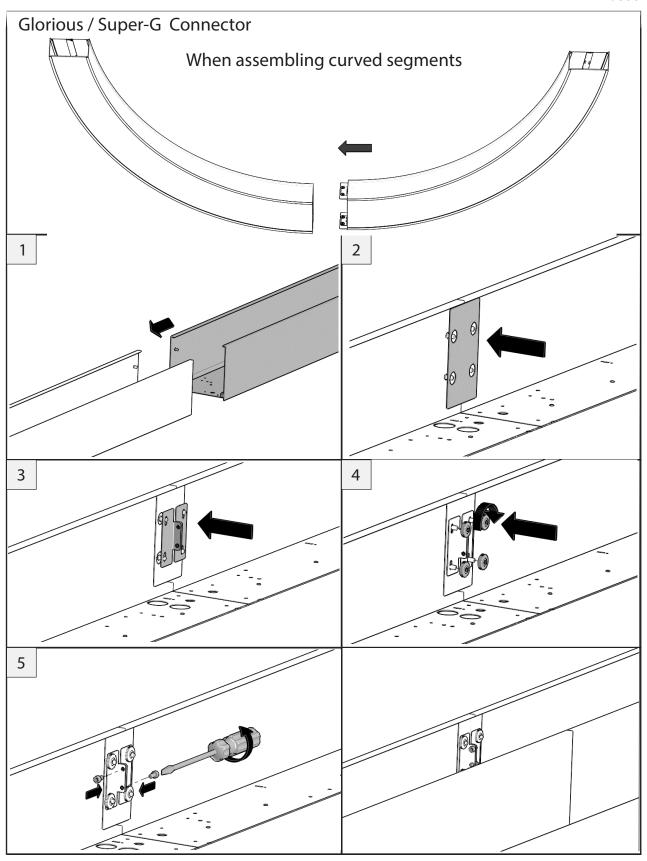

Notice to the Contractor to balance the weight distribution of the profiles during Installation

The position of the driver should be on alternate sides when connecting two straight profiles

MA - 0626 -1