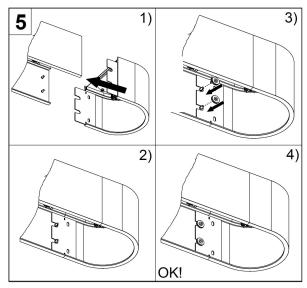

Notice to the Contractor to balance the weight distribution of the profiles during Installation

The position of the driver should be on alternate sides when connecting two straight profiles

MA - 0626 -1