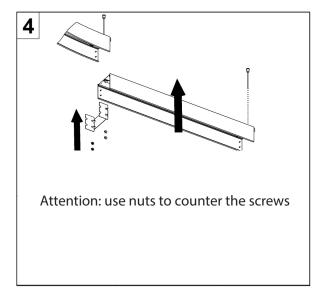

Notice to the Contractor to balance the weight distribution of the profiles during Installation

1)

3)

2)

MA - 0835

MA - 0835

Post Sales Support

HQ 1-800-388-3382 support@zaneen.com