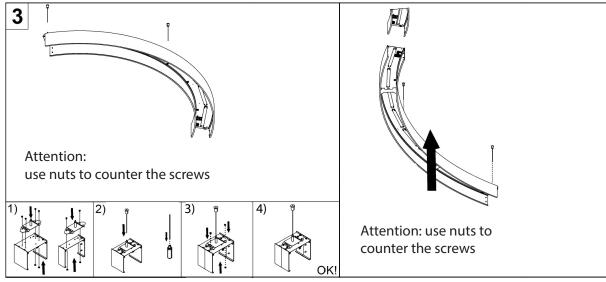

Notice to the Contractor to balance the weight distribution of the profiles during Installation

1)

3)

2)

MA - 0835

MA - 0835

Post Sales Support

HQ 1-800-388-3382 support@zaneen.com