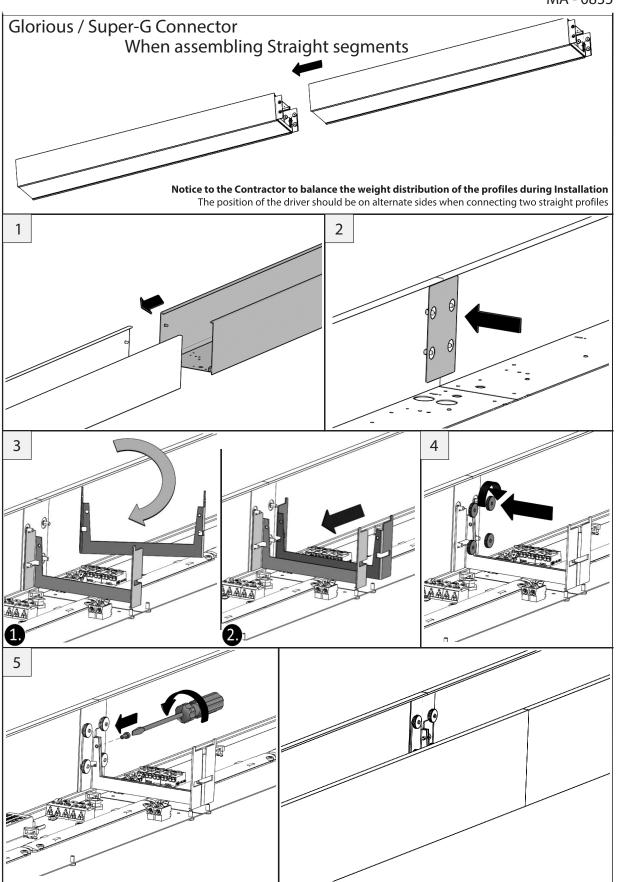

Notice to the Contractor to balance the weight distribution of the profiles during Installation

The position of the driver should be on alternate sides when connecting two straight profiles

MA - 0626 -1