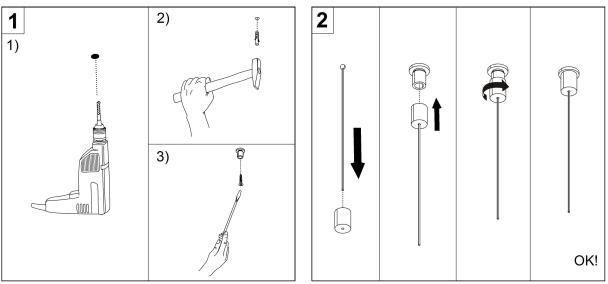

Notice to the Contractor to balance the weight distribution of the profiles during Installation

1)

3)

2)

MA - 0835

MA - 0835

Post Sales Support

HQ 1-800-388-3382 support@zaneen.com